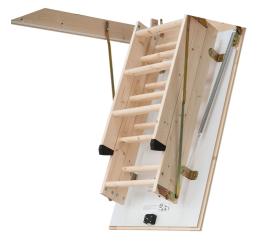

## ATTIC LADDER 120 X 70 - WITH 20 MM INSULATION

Dolle loft SW26-4 is an attic ladder with a nice finish with a white-faced trapdoor. It has non-slip treads for extra security. Easy operation is obtained with the included push/pull rod. Easy and quick installation - fully assembled and ready to install.