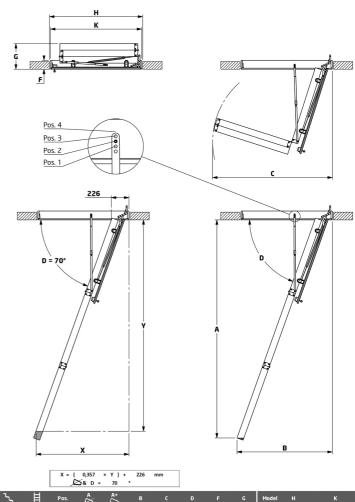

## **MEASUREMENTS**

| 7  | 目     | Pos. | Å    | <b>A</b> | В    |      |    |     |     | Model |            |            |
|----|-------|------|------|----------|------|------|----|-----|-----|-------|------------|------------|
|    |       |      | mm   | mm       | mm   | mm   | ۰  | mm  | mm  |       | mm × mm    | mm × mm    |
| 12 | 4-4-4 | 1    | 2734 | 2768     | 1409 | 1630 | 67 | 115 | 331 | 22475 | 1200 × 700 | 1175 × 676 |
|    |       | 2    | 2775 | 2808     | 1320 | 1602 | 68 |     |     |       |            |            |
|    |       | 3    | 2814 | 2845     | 1229 | 1573 | 70 |     |     |       |            |            |
|    |       | 4    | 2850 | 2880     | 1136 | 1543 | 72 |     |     |       |            |            |