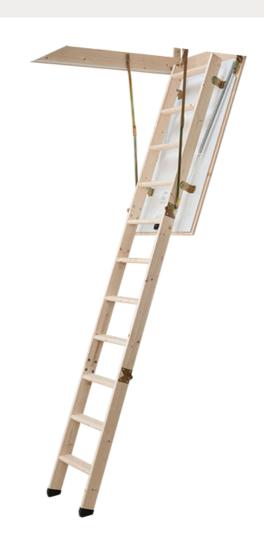

## ATTIC LADDER 120 X 70 - WITH 20 MM INSULATION

Dolle loft SW26-4 is an attic ladder with a nice finish with a white-faced trapdoor. It has non-slip treads for extra security. Easy operation is obtained with the included push/pull rod. Easy and quick installation - fully assembled and ready to install.