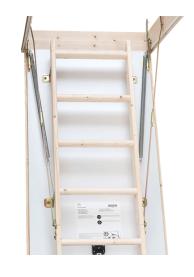

## ATTIC LADDER 120 X 70 - WITH 20 MM INSULATION

Dolle loft SW26-4 is an attic ladder with a nice finish with a white-faced trapdoor. It has non-slip treads for extra security. Easy operation is obtained with the included push/pull rod. Easy and quick installation - fully assembled and ready to install.