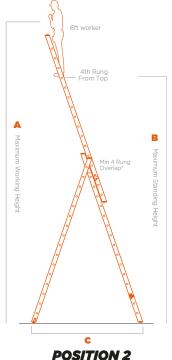

# Z1180613096083

**POSITION 1** 

STANDING LADDER POSITION

|  | Product<br>SKU | No. of<br>Rungs | A<br>Max Working<br>Height** | Max Standing<br>Height* | Open<br>Depth | Weight<br>(kg) |
|--|----------------|-----------------|------------------------------|-------------------------|---------------|----------------|
|  | F3TC20         | 3 x 7           | 3.1                          | 1.5                     | 1.35          | 10.5           |
|  | F3TC25         | 3x9             | 6.3                          | 2.8                     | 1.7           | 13.7           |
|  | F3TC30         | 3 x 11          | 71                           | 33                      | 2.1           | 17 4           |

\*Max Standing Height is on the 4th tread down
\*\*Max Working Height is calculated as Max Standing Height + 1.6m