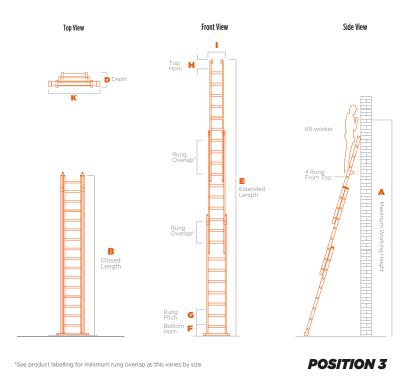

## **LEANING LADDER POSITION**

| Product<br>SKU | Max Working<br>Height** | Closed<br>Length | Max Standing<br>Height* | <b>D</b><br>Depth | Extended<br>Length |
|----------------|-------------------------|------------------|-------------------------|-------------------|--------------------|
| F3TC20         | 4.7                     | 2.0              | 3.1                     | 0.17              | 4.0                |
| F3TC25         | 6.3                     | 2.5              | 4.7                     | 0.17              | 5.7                |
| F3TC30         | 7.1                     | 3.0              | 5.5                     | 0.17              | 6.5                |

#### **COMMON DIMENSIONS**

| F              | G             | н           | I                            | K                    |  |
|----------------|---------------|-------------|------------------------------|----------------------|--|
| Bottom<br>Horn | Rung<br>Pitch | Top<br>Horn | Top Section<br>Outside Width | Stabiliser<br>Length |  |
| 0.16           | 0.28          | 0.15        | 0.34                         | 0.81                 |  |