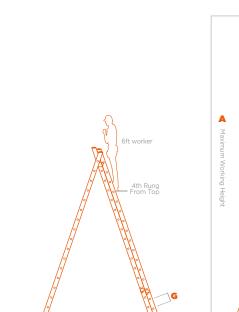

# Z1180613096083

**POSITION 1** 

STANDING LADDER POSITION

|  | Product<br>SKU | No. of<br>Rungs | A<br>Max Working<br>Height** | Max Standing<br>Height* | Open<br>Depth | Weight<br>(kg) |
|--|----------------|-----------------|------------------------------|-------------------------|---------------|----------------|
|  | F3TC20         | 3 x 7           | 3.1                          | 1.5                     | 1.35          | 10.5           |
|  | F3TC25         | 3x9             | 6.3                          | 2.8                     | 1.7           | 13.7           |
|  | F3TC30         | 3 x 11          | 71                           | 33                      | 2.1           | 17 4           |

\*Max Standing Height is on the 4th tread down
\*\*Max Working Height is calculated as Max Standing Height + 1.6m