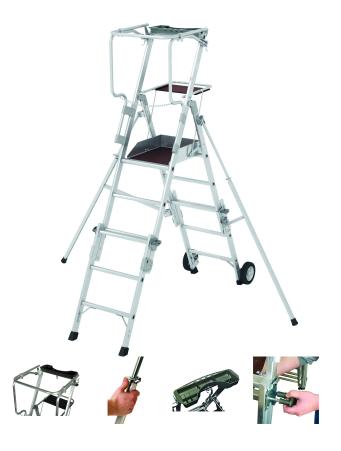

## **ZAP Teleneo S**

Telescopic platform ladder equipped with convenient shelves, and handrails and guardrails that can be folded down to a compact size for transport

## **Product description**

- Large-area work platform (500 x 400 mm)
- Height is adjustable thanks to ergonomic handles installed on both sides
- Can be collapsed to a compact size of 0.75 x 0.42 m (W x D) for transport thanks to foldable double-sided handrails and fold-up guardrail.
- Large tool tray with integrated pail hook
- Additional storage space at knee height for loads of up to 25 kg
- Complies with EN 131-7