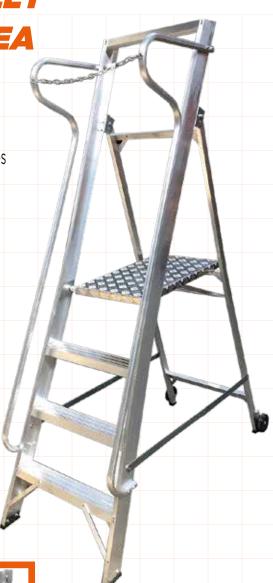

# **ALUMINIUM WIDESTEP** WITH SUPER-SIZED & FULLY **ENCLOSED WORKING AREA**

### DESIGNED FOR COMFORT & SAFETY DURING LONGER TASKS...

- Extra large working platform gives ample space for longer tasks
- 360 degree enclosed workspace to ensure maximum safety at all times
- Folds flat for easy storage or transport on top of a van
- + Extra wide frame provides superior stability
- Integral wheels for easy maneuvering into position
- + Rated to a maximum load & duty rating of 150kgs.

# LIGHTWEIGHT INDUSTRIAL DESIGN...

- Deep 80mm serrated non-slip treads with ridge reinforcement & double riveting for maximum durability
- Large ribbed channel section stiles, box section back legs and steel hinges provide strength & resistance to heavy wear & tear
- Replaceable, hard wearing, non-slip feet for maximum grip on all floor surfaces
- + 5 Year Manufacturer's Warranty
- + Available from 2 treads up to 8 treads (including platform).