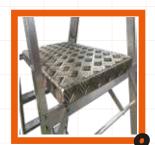

### DESIGNED FOR COMFORT & SAFETY DURING LONGER TASKS...

- Extra large working platform gives ample space for longer tasks
- 360 degree enclosed workspace to ensure maximum safety at all times
- Folds flat for easy storage or transport on top of a van
- + Extra wide frame provides superior stability
- Integral wheels for easy maneuvering into position
- + Rated to a maximum load & duty rating of 150kgs.

# LIGHTWEIGHT INDUSTRIAL DESIGN...

- Deep 80mm serrated non-slip treads with ridge reinforcement & double riveting for maximum durability
- Large ribbed channel section stiles, box section back legs and steel hinges provide strength & resistance to heavy wear & tear
- Replaceable, hard wearing, non-slip feet for maximum grip on all floor surfaces
- + 5 Year Manufacturer's Warranty
- + Available from 2 treads up to 8 treads (including platform).