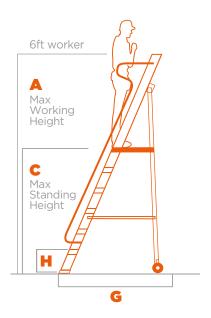

#### G BxF Max Working No. of Length **Max Standing** 0pen Product Weight SKU Treads\*\*\* Height\*\* Height\* Depth (kg) Width K3WD02 2 1.71 x 0.61 0.5 0.9 13 2.1 K3WD03 3 2.4 1.98 x 0.63 0.75 1.1 14 4 1.3 15 K3WD04 2.6 2.25 x 0.65 1.0 K3WD05 5 2.8 2.52 x 0.68 1.25 1.5 16 K3WD06 6 3.1 2.79 x 0.70 1.5 1.7 17 K3WD08 2.0 2.1 19 8 3.6 3.33 x 0.76

#### **ALL DIMENSIONS IN METRES**

Have an enquiry?
Call us on 01531 820541 or email info@lfi-ladders.co.uk

<sup>\*</sup>Max Standing Height is calculated from the platform
\*\*Max Working Height is calculated as Max Standing Height + 1.6m
\*\*\*Number of treads includes top tread/tray