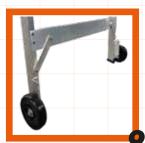

### DESIGNED FOR COMFORT & SAFETY DURING LONGER TASKS...

- Extra large working platform gives ample space for longer tasks
- 360 degree enclosed workspace to ensure maximum safety at all times
- Folds flat for easy storage or transport on top of a van
- + Extra wide frame provides superior stability
- Integral wheels for easy maneuvering into position
- + Rated to a maximum load & duty rating of 150kgs.

# LIGHTWEIGHT INDUSTRIAL DESIGN...

- Deep 80mm serrated non-slip treads with ridge reinforcement & double riveting for maximum durability
- Large ribbed channel section stiles, box section back legs and steel hinges provide strength & resistance to heavy wear & tear
- Replaceable, hard wearing, non-slip feet for maximum grip on all floor surfaces
- + 5 Year Manufacturer's Warranty
- + Available from 2 treads up to 8 treads (including platform).