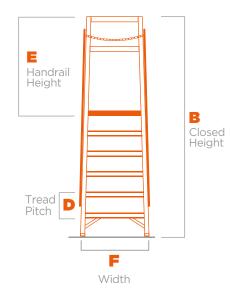

#### **COMMON DIMENSIONS**

| Tread<br>Pitch | <b>E</b><br>Handrail<br>Height | Bottom<br>Horn | Platform<br>Size<br>w x d |
|----------------|--------------------------------|----------------|---------------------------|
| 0.27           | 0.94                           | 0.23           | 0.38 x 0.63               |

#### **ALL DIMENSIONS IN METRES**

Have an enquiry?
Call us on 01531 820541 or email info@lfi-ladders.co.uk

<sup>\*</sup>Max Standing Height is calculated from the platform
\*\*Max Working Height is calculated as Max Standing Height + 1.6m
\*\*\*Number of treads includes top tread/tray