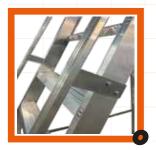

### DESIGNED FOR COMFORT & SAFETY DURING LONGER TASKS...

- Extra large working platform gives ample space for longer tasks
- 360 degree enclosed workspace to ensure maximum safety at all times
- Folds flat for easy storage or transport on top of a van
- + Extra wide frame provides superior stability
- Integral wheels for easy maneuvering into position
- + Rated to a maximum load & duty rating of 150kgs.

# LIGHTWEIGHT INDUSTRIAL DESIGN...

- Deep 80mm serrated non-slip treads with ridge reinforcement & double riveting for maximum durability
- Large ribbed channel section stiles, box section back legs and steel hinges provide strength & resistance to heavy wear & tear
- Replaceable, hard wearing, non-slip feet for maximum grip on all floor surfaces
- + 5 Year Manufacturer's Warranty
- + Available from 2 treads up to 8 treads (including platform).